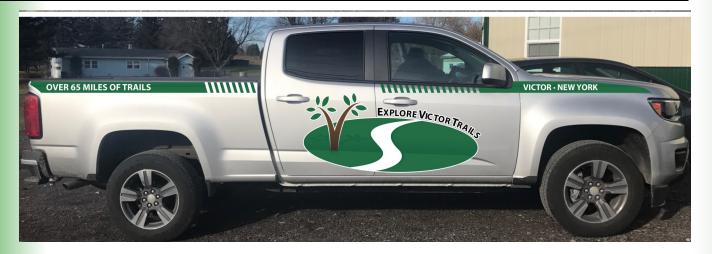

| Meet to the west side of Bed Bath & Beyond  A3.034145,-77.442726  Park on Valentown across from the gas line access road  A2.978184,-77.418900  Trailhead past the barns on Cherry Street  A2.943960,-77.421942  South of CR 41 just west of School St  Trailhead RG&E substation on Dryer Rd  Fishers Ridge sign on Willowbrook just east of Rowley Rd  Meet at Break-of-Day Parking area  Meet behind Fishers Fire House 1 - 7853 Main St Fishers  Trailhead south end of Victor Crossing Plaza (Goodwill)  Follow High Point Drive to top of the hill and west side of parking area  Park on Valentown across from the gas line access road  A3.027510,-77.409600  Lehigh Crossing Park parking area off Rte 251 about 1/4 south of Rte 96  Trailhead on Rte 251 just north of the Auburn Trail  Lehigh Trailhead where it crosses Wangum Rd  A3.009453,-77.487904  Trailhead Main Street Fishers parking area  Beach Parking area - Mendon Ponds Park Trailhead South end of Yale Court then move to other locations Trailhead past the barns on Cherry Street  Metal Barns south of CR 41 just west of School St Trailhead and RG&E substation on Dryer Rd Fishers Ridge sign on Willowbrook just east of Rowley Rd Park on Valentown across from the gas line access road A0.001617,77.425160  Meet at Break-of-Day Parking area A0.00211,77.425160  Meet at Break-of-Day Parking area A0.003617,77.439050  Meet at Break-of-Day Parking area A0.003617,77.439050  Meet at Break-of-Day Parking area A0.003617,77.439050  A0.004617,77.439050  A0.004617,77.439050  A0.004617,77.439050  A0.004617,77.439050  A0.005617,77.439050  A0.005617,77.407050  A0.005617,77.407050  A0.005617,77.407050  A0.005617,77.407050  A | Start Location Description                                               | Start Location       |
|--------------------------------------------------------------------------------------------------------------------------------------------------------------------------------------------------------------------------------------------------------------------------------------------------------------------------------------------------------------------------------------------------------------------------------------------------------------------------------------------------------------------------------------------------------------------------------------------------------------------------------------------------------------------------------------------------------------------------------------------------------------------------------------------------------------------------------------------------------------------------------------------------------------------------------------------------------------------------------------------------------------------------------------------------------------------------------------------------------------------------------------------------------------------------------------------------------------------------------------------------------------------------------------------------------------------------------------------------------------------------------------------------------------------------------------------------------------------------------------------------------------------------------------------------------------------------------------------------------------------------------------------------------------------------------------------------------------------------------------------------------------------------------------------------------------------------------------------------------------------------------------------------------------------------------------------------------------------------------------------------------------------------------------------------------------------------------------------------------------------------------|--------------------------------------------------------------------------|----------------------|
| Park on Valentown across from the gas line access road 43.027510,-77.409690 42.978184,-77.418900  Trailhead past the barns on Cherry Street 42.943960,-77.421942  South of CR 41 just west of School St 42.961268,-77.425314  Trailhead RG&E substation on Dryer Rd 42.974362,-77.412801  Fishers Ridge sign on Willowbrook just east of Rowley Rd Meet at Break-of-Day Parking area 42.968806,-77.384306 Meet behind Fishers Fire House 1 - 7853 Main St Fishers Trailhead south end of Victor Crossing Plaza (Goodwill) 43.002055,-77.438873  Follow High Point Drive to top of the hill and west side of parking area 43.003133,-77.435675  Park on Valentown across from the gas line access road 43.027510,-77.409690 Lehigh Crossing Park parking area off Rte 251 about 1/4 south of Rte 96 Trailhead on Rte 251 just north of the Auburn Trail 42.992944,-77.436640 Lehigh Trailhead where it crosses Wangum Rd 43.003225,-77.473090 Trailhead Main Street Fishers parking area 43.003225,-77.473090 Trailhead Main Street Fishers parking area 43.003225,-77.473090 Trailhead Parking area - Mendon Ponds Park 43.029110,-77.558362 Beach Parking area - Mendon Ponds Park 43.029110,-77.558362 Trailhead South end of Yale Court then move to other locations Trailhead past the barns on Cherry Street 42.943960,-77.421942 Trailhead past the barns on Cherry Street 42.943960,-77.421942 Trailhead Barns south of CR 41 just west of School St 42.960211,-77.425160 Trailhead Rouse across from the gas line access road About at Break-of-Day Parking area 42.968806,-77.348962 Park on Valentown across from the gas line access road About 20.968806,-77.349369 Abet at Break-of-Day Parking area 42.968806,-77.349369 Trailhead south end of Victor Crossing Plaza (Goodwill) 43.020055,-77.438873 Follow High Point Drive to top of the hill and west side of parking area                                                                                                                                                                                                                                   | Meet in main parking area - 7000 CR 41                                   | 42.961497,-77.415993 |
| Park on Valentown across from the gas line access road 43.027510,-77.409690 42.978184,-77.418900  Trailhead past the barns on Cherry Street 42.943960,-77.421942  South of CR 41 just west of School St 42.961268,-77.425314  Trailhead RG&E substation on Dryer Rd 42.974362,-77.412801  Fishers Ridge sign on Willowbrook just east of Rowley Rd Meet at Break-of-Day Parking area 42.968806,-77.384306 Meet behind Fishers Fire House 1 - 7853 Main St Fishers Trailhead south end of Victor Crossing Plaza (Goodwill) 43.002055,-77.438873  Follow High Point Drive to top of the hill and west side of parking area 43.003133,-77.435675  Park on Valentown across from the gas line access road 43.027510,-77.409690 Lehigh Crossing Park parking area off Rte 251 about 1/4 south of Rte 96 Trailhead on Rte 251 just north of the Auburn Trail 42.992944,-77.436640 Lehigh Trailhead where it crosses Wangum Rd 43.003225,-77.473090 Trailhead Main Street Fishers parking area 43.003225,-77.473090 Trailhead Main Street Fishers parking area 43.003225,-77.473090 Trailhead Parking area - Mendon Ponds Park 43.029110,-77.558362 Beach Parking area - Mendon Ponds Park 43.029110,-77.558362 Trailhead South end of Yale Court then move to other locations Trailhead past the barns on Cherry Street 42.943960,-77.421942 Trailhead past the barns on Cherry Street 42.943960,-77.421942 Trailhead Barns south of CR 41 just west of School St 42.960211,-77.425160 Trailhead Rouse across from the gas line access road About at Break-of-Day Parking area 42.968806,-77.348962 Park on Valentown across from the gas line access road About 20.968806,-77.349369 Abet at Break-of-Day Parking area 42.968806,-77.349369 Trailhead south end of Victor Crossing Plaza (Goodwill) 43.020055,-77.438873 Follow High Point Drive to top of the hill and west side of parking area                                                                                                                                                                                                                                   |                                                                          |                      |
| Trailhead past the barns on Cherry Street  South of CR 41 just west of School St  Trailhead RG&E substation on Dryer Rd  Fishers Ridge sign on Willowbrook just east of Rowley Rd  Meet at Break-of-Day Parking area  Meet behind Fishers Fire House 1 - 7853 Main St Fishers  Trailhead south end of Victor Crossing Plaza (Goodwill)  A3.002055,-77.438873  Follow High Point Drive to top of the hill and west side of parking area  A3.030133,-77.435675  Park on Valentown across from the gas line access road  A3.07510,-77.436640  Lehigh Crossing Park parking area off Rte 251 about 1/4 south of Rte 96  Trailhead on Rte 251 just north of the Auburn Trail  Lehigh Trailhead where it crosses Wangum Rd  A3.001685,-77.437462  Trailhead Main Street Fishers parking area  A3.003225,-77.473090  Trailhead Main Street Fishers parking area  Beach Parking area - Mendon Ponds Park  A3.029110,-77.558362  Trailhead South end of Yale Court then move to other locations  Trailhead past the barns on Cherry Street  A3.008044,-77.418680  Trailhead past the barns on Cherry Street  A2.943960,-77.421942  Metal Barns south of CR 41 just west of School St  Trailhead RG&E substation on Dryer Rd  Fishers Ridge sign on Willowbrook just east of Rowley Rd  A3.006161,-77.436962  Park on Valentown across from the gas line access road  Meet at Break-of-Day Parking area  Trailhead south end of Victor Crossing Plaza (Goodwill)  A3.002055,-77.438873  Follow High Point Drive to top of the hill and west side of parking area  43.003133,-77.435675                                                                                                                                                                                                                                                                                                                                           | Meet to the west side of Bed Bath & Beyond                               | 43.034145,-77.442726 |
| South of CR 41 just west of School St Trailhead RG&E substation on Dryer Rd A2.974362,-77.412801 Fishers Ridge sign on Willowbrook just east of Rowley Rd A3.006161,-77.43662 Meet at Break-of-Day Parking area A2.968806,-77.384306 Meet behind Fishers Fire House 1 - 7853 Main St Fishers A3.008668,-77.46504 Trailhead south end of Victor Crossing Plaza (Goodwill) A3.020055,-77.438873 Follow High Point Drive to top of the hill and west side of parking area Park on Valentown across from the gas line access road A3.027510,-77.409690 Lehigh Crossing Park parking area off Rte 251 about 1/4 south of Rte 96 A2.995345,-77.437049 Trailhead on Rte 251 just north of the Auburn Trail A2.992944,-77.436640 Lehigh Trailhead where it crosses Wangum Rd A3.001685,-77.469685  Trailhead Main Street Fishers parking area A3.003225,-77.473462  7891 Lehigh Crossing, Victor, NY 14564 A3.00453,-77.473462  7891 Lehigh Crossing, Victor, NY 14564 A3.00453,-77.473462  7891 Lehigh Crossing, Victor, NY 14564 A3.00453,-77.473462  Trailhead on Valentine Rd A3.004455,-77.499911 Beach Parking area - Mendon Ponds Park Beach Parking area - Mendon Ponds Park A3.029110,-77.558362 Trailhead South end of Vale Court then move to other locations A3.008044,-77.418680 Trailhead past the barns on Cherry Street A2.943960,-77.421942 Trailhead past the barns on Cherry Street A2.943960,-77.421942 Metal Barns south of CR 41 just west of School St A2.960211,-77.42560 Trailhead RG&E substation on Dryer Rd Fishers Ridge sign on Willowbrook just east of Rowley Rd Park on Valentown across from the gas line access road A8.027510,-77.409690 A8296806,-77.384300 A8296806,-77.384300 Trailhead south end of Victor Crossing Plaza (Goodwill) A3.020055,-77.438873 Follow High Point Drive to top of the hill and west side of parking area                                                                                                                                                                                                                                                             | Park on Valentown across from the gas line access road                   |                      |
| Trailhead RG&E substation on Dryer Rd 42.974362,-77.412801 Fishers Ridge sign on Willowbrook just east of Rowley Rd 42.006161,-77, 436962 Meet at Break-of-Day Parking area 42.968806,-77.384306 Meet behind Fishers Fire House 1 - 7853 Main St Fishers 43.008668,-77.467504 Trailhead south end of Victor Crossing Plaza (Goodwill) 43.020055,-77, 438873 Follow High Point Drive to top of the hill and west side of parking area 43.030133,-77.436750 Park on Valentown across from the gas line access road 43.027510,-77.409690 Lehigh Crossing Park parking area off Rte 251 about 1/4 south of Rte 96 42.995345,-77.437049 Trailhead on Rte 251 just north of the Auburn Trail 42.992944,-77.436640 Lehigh Trailhead where it crosses Wangum Rd 43.001685,-77.469685  Trailhead Main Street Fishers parking area 43.009453,-77.473462  7891 Lehigh Crossing, Victor, NY 14564 43.003225,-77.473090 Trailhead on Valentine Rd 43.024455,-77.409979 Park in NE corner of the Dryer Road Park parking area 42.972664,-77.439911 Beach Parking area - Mendon Ponds Park 43.029110,-77.558362 Beach Parking area - Mendon Ponds Park 43.029110,-77.558362 Trailhead South end of Yale Court then move to other locations Trailhead past the barns on Cherry Street 42.943960,-77.421942 Trailhead past the barns on Cherry Street 42.943960,-77.421942 Metal Barns south of CR 41 just west of School St 42.960211,-77.425160 Trailhead RG&E substation on Dryer Rd Fishers Ridge sign on Willowbrook just east of Rowley Rd Park on Valentown across from the gas line access road Meet at Break-of-Day Parking area 42.968806,-77.384306 Trailhead south end of Victor Crossing Plaza (Goodwill) 43.020055,-77.438873 Follow High Point Drive to top of the hill and west side of parking area 43.030133,-77.435675                                                                                                                                                                                                                                                                                                       | Trailhead past the barns on Cherry Street                                | 42.943960,-77.421942 |
| Fishers Ridge sign on Willowbrook just east of Rowley Rd  Meet at Break-of-Day Parking area  Meet behind Fishers Fire House 1 - 7853 Main St Fishers  As J.008668,-77.384306  Meet behind Fishers Fire House 1 - 7853 Main St Fishers  As J.008668,-77.467504  Trailhead south end of Victor Crossing Plaza (Goodwill)  As J.020055,-77.438673  Follow High Point Drive to top of the hill and west side of parking area  As J.030133,-77.435675  Park on Valentown across from the gas line access road  As J.027510,-77.409690  Lehigh Crossing Park parking area off Rte 251 about 1/4 south of Rte 96  Az J.992944,-77.436640  Lehigh Trailhead on Rte 251 just north of the Auburn Trail  As J.992944,-77.436640  Lehigh Trailhead Where it crosses Wangum Rd  As J.001685,-77.469685  Trailhead Main Street Fishers parking area  As J.009453,-77.473462  7891 Lehigh Crossing, Victor, NY 14564  As J.003225,-77.473090  Trailhead on Valentine Rd  As J.024455,-77.409979  Park in NE corner of the Dryer Road Park parking area  As J.029110,-77.558362  Beach Parking area - Mendon Ponds Park  As J.029110,-77.558362  Trailhead South end of Yale Court then move to other locations  Trailhead past the barns on Cherry Street  As J.0943960,-77.421942  Trailhead past the barns on Cherry Street  As J.943960,-77.421942  Metal Barns south of CR 41 just west of School St  Trailhead RG&E substation on Dryer Rd  Fishers Ridge sign on Willowbrook just east of Rowley Rd  As J.006161,-77.436962  Park on Valentown across from the gas line access road  Meet at Break-of-Day Parking area  As J.080668,-77.384306  As J.020055,-77.438873  Follow High Point Drive to top of the hill and west side of parking area                                                                                                                                                                                                                                                               | South of CR 41 just west of School St                                    | 42.961268,-77.425314 |
| Fishers Ridge sign on Willowbrook just east of Rowley Rd  Meet at Break-of-Day Parking area  42.968806,-77.384306  Meet behind Fishers Fire House 1 - 7853 Main St Fishers  43.008668,-77.467504  Trailhead south end of Victor Crossing Plaza (Goodwill)  43.020055,-77.438873  Follow High Point Drive to top of the hill and west side of parking area  43.030133,-77.435675  Park on Valentown across from the gas line access road  43.027510,-77.409690  Lehigh Crossing Park parking area off Rte 251 about 1/4 south of Rte 96  42.995345,-77.437049  Trailhead on Rte 251 just north of the Auburn Trail  42.992944,-77.436640  Lehigh Trailhead where it crosses Wangum Rd  43.001685,-77.469685  Trailhead Main Street Fishers parking area  43.009453,-77.473462  7891 Lehigh Crossing, Victor, NY 14564  43.003225,-77.473090  Trailhead on Valentine Rd  43.029110,-77.558362  Beach Parking area - Mendon Ponds Park  Beach Parking area - Mendon Ponds Park  Beach Parking area - Mendon Ponds Park  43.029110,-77.558362  Trailhead South end of Yale Court then move to other locations  Trailhead past the barns on Cherry Street  42.943960,-77.421942  Trailhead past the barns on Cherry Street  42.943960,-77.421942  Metal Barns south of CR 41 just west of School St  Trailhead RG&E substation on Dryer Rd  Fishers Ridge sign on Willowbrook just east of Rowley Rd  Park on Valentown across from the gas line access road  Meet at Break-of-Day Parking area  42.968806,-77.384306  Trailhead south end of Victor Crossing Plaza (Goodwill)  43.020055,-77.438873  Follow High Point Drive to top of the hill and west side of parking area  43.030133,-77.435675                                                                                                                                                                                                                                                                                                                                                                                                                                | Trailhead RG&E substation on Dryer Rd                                    | 42.974362,-77.412801 |
| Meet behind Fishers Fire House 1 - 7853 Main St Fishers Trailhead south end of Victor Crossing Plaza (Goodwill) 43.020055,-77.438873 Follow High Point Drive to top of the hill and west side of parking area 43.030133,-77.435675 Park on Valentown across from the gas line access road 43.027510,-77.409690 Lehigh Crossing Park parking area off Rte 251 about 1/4 south of Rte 96 42.995345,-77.437049 Trailhead on Rte 251 just north of the Auburn Trail 42.992944,-77.436640 Lehigh Trailhead where it crosses Wangum Rd 43.001685,-77.469685  Trailhead Main Street Fishers parking area 43.009453,-77.473462  7891 Lehigh Crossing, Victor, NY 14564 43.003225,-77.473090 Trailhead on Valentine Rd 43.024455,-77.409797  Park in NE corner of the Dryer Road Park parking area 42.972664,-77.439911 Beach Parking area - Mendon Ponds Park Beach Parking area - Mendon Ponds Park 43.029110,-77.558362 Trailhead South end of Yale Court then move to other locations Trailhead past the barns on Cherry Street 42.943960,-77.421942 Trailhead past the barns on Cherry Street 42.943960,-77.421942 Metal Barns south of CR 41 just west of School St 42.960211,-77.425160 Trailhead RG&E substation on Dryer Rd Fishers Ridge sign on Willowbrook just east of Rowley Rd Park on Valentown across from the gas line access road 43.027510,-77.409690 Meet at Break-of-Day Parking area 42.968806,-77.384306 Trailhead south end of Victor Crossing Plaza (Goodwill) 43.020055,-77.438873 Follow High Point Drive to top of the hill and west side of parking area                                                                                                                                                                                                                                                                                                                                                                                                                                                                                                                                                  |                                                                          | 43.006161,-77.436962 |
| Trailhead south end of Victor Crossing Plaza (Goodwill) 43.020055,-77.438873  Follow High Point Drive to top of the hill and west side of parking area 43.030133,-77.435675 Park on Valentown across from the gas line access road 43.027510,-77.409690 Lehigh Crossing Park parking area off Rte 251 about 1/4 south of Rte 96 42.995345,-77.437049 Trailhead on Rte 251 just north of the Auburn Trail 42.992944,-77.436640 Lehigh Trailhead where it crosses Wangum Rd 43.001685,-77.469685  Trailhead Main Street Fishers parking area 43.009453,-77.473462  7891 Lehigh Crossing, Victor, NY 14564 43.003225,-77.473090 Trailhead on Valentine Rd 43.024455,-77.409797  Park in NE corner of the Dryer Road Park parking area 42.972664,-77.439911  Beach Parking area - Mendon Ponds Park Beach Parking area - Mendon Ponds Park 43.029110,-77.558362  Trailhead South end of Yale Court then move to other locations Trailhead past the barns on Cherry Street 42.943960,-77.421942 Trailhead past the barns on Cherry Street 42.943960,-77.421942  Metal Barns south of CR 41 just west of School St 42.960211,-77.425160  Trailhead RG&E substation on Dryer Rd Fishers Ridge sign on Willowbrook just east of Rowley Rd Park on Valentown across from the gas line access road 43.027510,-77.409690 Meet at Break-of-Day Parking area 42.968806,-77.384306 Trailhead south end of Victor Crossing Plaza (Goodwill) 43.020055,-77.438873  Follow High Point Drive to top of the hill and west side of parking area                                                                                                                                                                                                                                                                                                                                                                                                                                                                                                                                                                                                    | Meet at Break-of-Day Parking area                                        | 42.968806,-77.384306 |
| Pollow High Point Drive to top of the hill and west side of parking area Park on Valentown across from the gas line access road 43.027510,-77.409690 Lehigh Crossing Park parking area off Rte 251 about 1/4 south of Rte 96 Trailhead on Rte 251 just north of the Auburn Trail 42.992944,-77.436640 Lehigh Trailhead where it crosses Wangum Rd 43.001685,-77.469685  Trailhead Main Street Fishers parking area 43.009453,-77.473462  7891 Lehigh Crossing, Victor, NY 14564 Trailhead on Valentine Rd 43.003225,-77.473090 Trailhead on Valentine Rd 43.024455,-77.409797  Park in NE corner of the Dryer Road Park parking area 42.972664,-77.439911 Beach Parking area - Mendon Ponds Park Beach Parking area - Mendon Ponds Park 43.029110,-77.558362 Trailhead South end of Yale Court then move to other locations Trailhead past the barns on Cherry Street 42.943960,-77.421942 Trailhead past the barns on Cherry Street 42.943960,-77.421942 Metal Barns south of CR 41 just west of School St 42.960211,-77.425160 Trailhead RG&E substation on Dryer Rd 42.974362,-77.412801 Fishers Ridge sign on Willowbrook just east of Rowley Rd Park on Valentown across from the gas line access road 43.027510,-77.409690 Meet at Break-of-Day Parking area 42.968806,-77.384306 Trailhead south end of Victor Crossing Plaza (Goodwill) 43.020055,-77.438873 Follow High Point Drive to top of the hill and west side of parking area 43.030133,-77.435675                                                                                                                                                                                                                                                                                                                                                                                                                                                                                                                                                                                                                                                             | Meet behind Fishers Fire House 1 - 7853 Main St Fishers                  | 43.008668,-77.467504 |
| Park on Valentown across from the gas line access road 43.027510,-77.409690 Lehigh Crossing Park parking area off Rte 251 about 1/4 south of Rte 96 Trailhead on Rte 251 just north of the Auburn Trail 42.992944,-77.436640 Lehigh Trailhead where it crosses Wangum Rd 43.001685,-77.469685  Trailhead Main Street Fishers parking area 43.009453,-77.473462  7891 Lehigh Crossing, Victor, NY 14564 Trailhead on Valentine Rd 43.003225,-77.473090 Trailhead on Valentine Rd 43.024455,-77.409797  Park in NE corner of the Dryer Road Park parking area 42.972664,-77.439911 Beach Parking area - Mendon Ponds Park Beach Parking area - Mendon Ponds Park Beach Parking area - Mendon Ponds Park Trailhead South end of Yale Court then move to other locations Trailhead past the barns on Cherry Street 42.943960,-77.421942 Trailhead past the barns on Cherry Street 42.943960,-77.421942 Metal Barns south of CR 41 just west of School St 42.960211,-77.425160 Trailhead RG&E substation on Dryer Rd 42.974362,-77.412801 Fishers Ridge sign on Willowbrook just east of Rowley Rd Park on Valentown across from the gas line access road Meet at Break-of-Day Parking area 42.968806,-77.384306 Trailhead south end of Victor Crossing Plaza (Goodwill) 43.020055,-77.438873 Follow High Point Drive to top of the hill and west side of parking area 43.030133,-77.435675                                                                                                                                                                                                                                                                                                                                                                                                                                                                                                                                                                                                                                                                                                                                         | Trailhead south end of Victor Crossing Plaza (Goodwill)                  | 43.020055,-77.438873 |
| Lehigh Crossing Park parking area off Rte 251 about 1/4 south of Rte 96 Trailhead on Rte 251 just north of the Auburn Trail Lehigh Trailhead where it crosses Wangum Rd  Trailhead Main Street Fishers parking area  7891 Lehigh Crossing, Victor, NY 14564 Trailhead on Valentine Rd  43.003225,-77.473090 Trailhead on Valentine Rd  43.024455,-77.409797  Park in NE corner of the Dryer Road Park parking area  42.972664,-77.439911 Beach Parking area - Mendon Ponds Park Beach Parking area - Mendon Ponds Park Beach Parking area - Mendon Ponds Park Trailhead South end of Vale Court then move to other locations Trailhead past the barns on Cherry Street Trailhead past the barns on Cherry Street Trailhead past the barns on Cherry Street Trailhead RG&E substation on Dryer Rd Fishers Ridge sign on Willowbrook just east of Rowley Rd Park on Valentown across from the gas line access road Meet at Break-of-Day Parking area  42.968806,-77.343873 Follow High Point Drive to top of the hill and west side of parking area  43.030133,-77.435675                                                                                                                                                                                                                                                                                                                                                                                                                                                                                                                                                                                                                                                                                                                                                                                                                                                                                                                                                                                                                                                        | Follow High Point Drive to top of the hill and west side of parking area | 43.030133,-77.435675 |
| Trailhead on Rte 251 just north of the Auburn Trail Lehigh Trailhead where it crosses Wangum Rd  43.001685,-77.469685  Trailhead Main Street Fishers parking area  43.009453,-77.473462  7891 Lehigh Crossing, Victor, NY 14564 Trailhead on Valentine Rd  43.003225,-77.409797  Park in NE corner of the Dryer Road Park parking area  42.972664,-77.439911  Beach Parking area - Mendon Ponds Park Beach Parking area - Mendon Ponds Park Beach Parking area - Mendon Ponds Park Trailhead South end of Yale Court then move to other locations Trailhead past the barns on Cherry Street Trailhead past the barns on Cherry Street Trailhead past the barns on Cherry Street Trailhead Barns south of CR 41 just west of School St Trailhead RG&E substation on Dryer Rd Fishers Ridge sign on Willowbrook just east of Rowley Rd Park on Valentown across from the gas line access road Meet at Break-of-Day Parking area Trailhead south end of Victor Crossing Plaza (Goodwill) Follow High Point Drive to top of the hill and west side of parking area 43.030133,-77.435675                                                                                                                                                                                                                                                                                                                                                                                                                                                                                                                                                                                                                                                                                                                                                                                                                                                                                                                                                                                                                                            | Park on Valentown across from the gas line access road                   | 43.027510,-77.409690 |
| Lehigh Trailhead where it crosses Wangum Rd  43.001685,-77.469685  Trailhead Main Street Fishers parking area  43.009453,-77.473462  7891 Lehigh Crossing, Victor, NY 14564 43.003225,-77.473090 Trailhead on Valentine Rd 43.024455,-77.409797  Park in NE corner of the Dryer Road Park parking area 42.972664,-77.439911  Beach Parking area - Mendon Ponds Park 43.029110,-77.558362 Beach Parking area - Mendon Ponds Park 43.029110,-77.558362  Trailhead South end of Yale Court then move to other locations 43.008044,-77.418680  Trailhead past the barns on Cherry Street 42.943960,-77.421942  Trailhead past the barns on Cherry Street 42.943960,-77.421942  Metal Barns south of CR 41 just west of School St 42.960211,-77.425160  Trailhead RG&E substation on Dryer Rd 42.974362,-77.412801  Fishers Ridge sign on Willowbrook just east of Rowley Rd Park on Valentown across from the gas line access road 43.027510,-77.409690 Meet at Break-of-Day Parking area 42.968806,-77.384306  Trailhead south end of Victor Crossing Plaza (Goodwill) 43.020055,-77.438873  Follow High Point Drive to top of the hill and west side of parking area 43.030133,-77.435675                                                                                                                                                                                                                                                                                                                                                                                                                                                                                                                                                                                                                                                                                                                                                                                                                                                                                                                                        | Lehigh Crossing Park parking area off Rte 251 about 1/4 south of Rte 96  | 42.995345,-77.437049 |
| Trailhead Main Street Fishers parking area  43.009453,-77.473462  7891 Lehigh Crossing, Victor, NY 14564                                                                                                                                                                                                                                                                                                                                                                                                                                                                                                                                                                                                                                                                                                                                                                                                                                                                                                                                                                                                                                                                                                                                                                                                                                                                                                                                                                                                                                                                                                                                                                                                                                                                                                                                                                                                                                                                                                                                                                                                                       | Trailhead on Rte 251 just north of the Auburn Trail                      | 42.992944,-77.436640 |
| 7891 Lehigh Crossing, Victor, NY 14564 Trailhead on Valentine Rd 43.003225,-77.473090 And the Dryer Road Park parking area 42.972664,-77.439911 Beach Parking area - Mendon Ponds Park As 0.029110,-77.558362 Beach Parking area - Mendon Ponds Park As 0.029110,-77.558362 Trailhead South end of Yale Court then move to other locations As 0.08044,-77.418680 Trailhead past the barns on Cherry Street As 0.943960,-77.421942 Trailhead past the barns on Cherry Street As 0.943960,-77.421942 Metal Barns south of CR 41 just west of School St As 0.960211,-77.425160 Trailhead RG&E substation on Dryer Rd As 0.974362,-77.412801 Fishers Ridge sign on Willowbrook just east of Rowley Rd Park on Valentown across from the gas line access road As 0.027510,-77.409690 Meet at Break-of-Day Parking area As 0.088606,-77.384306 Trailhead south end of Victor Crossing Plaza (Goodwill) As 0.020055,-77.438873 Follow High Point Drive to top of the hill and west side of parking area                                                                                                                                                                                                                                                                                                                                                                                                                                                                                                                                                                                                                                                                                                                                                                                                                                                                                                                                                                                                          | Lehigh Trailhead where it crosses Wangum Rd                              | 43.001685,-77.469685 |
| Park in NE corner of the Dryer Road Park parking area 42.972664,-77.439911  Beach Parking area - Mendon Ponds Park 43.029110,-77.558362 Beach Parking area - Mendon Ponds Park 43.029110,-77.558362 Beach Parking area - Mendon Ponds Park 43.029110,-77.558362 Trailhead South end of Yale Court then move to other locations 43.008044,-77.418680 Trailhead past the barns on Cherry Street 42.943960,-77.421942 Trailhead past the barns on Cherry Street 42.943960,-77.421942 Metal Barns south of CR 41 just west of School St 42.960211,-77.425160 Trailhead RG&E substation on Dryer Rd 42.974362,-77.412801 Fishers Ridge sign on Willowbrook just east of Rowley Rd 43.006161,-77.436962 Park on Valentown across from the gas line access road 43.027510,-77.409690 Meet at Break-of-Day Parking area 42.968806,-77.384306 Trailhead south end of Victor Crossing Plaza (Goodwill) 43.020055,-77.438873 Follow High Point Drive to top of the hill and west side of parking area 43.030133,-77.435675                                                                                                                                                                                                                                                                                                                                                                                                                                                                                                                                                                                                                                                                                                                                                                                                                                                                                                                                                                                                                                                                                                                | Trailhead Main Street Fishers parking area                               | 43.009453,-77.473462 |
| Trailhead on Valentine Rd  43.024455,-77.409797  Park in NE corner of the Dryer Road Park parking area  42.972664,-77.439911  Beach Parking area - Mendon Ponds Park  Beach Parking area - Mendon Ponds Park  43.029110,-77.558362  Beach Parking area - Mendon Ponds Park  43.029110,-77.558362  Trailhead South end of Yale Court then move to other locations  43.008044,-77.418680  Trailhead past the barns on Cherry Street  42.943960,-77.421942  Trailhead past the barns on Cherry Street  42.943960,-77.421942  Metal Barns south of CR 41 just west of School St  42.960211,-77.425160  Trailhead RG&E substation on Dryer Rd  42.974362,-77.412801  Fishers Ridge sign on Willowbrook just east of Rowley Rd  43.006161,-77.436962  Park on Valentown across from the gas line access road  43.027510,-77.409690  Meet at Break-of-Day Parking area  42.968806,-77.384306  Trailhead south end of Victor Crossing Plaza (Goodwill)  43.020055,-77.438873  Follow High Point Drive to top of the hill and west side of parking area  43.030133,-77.435675                                                                                                                                                                                                                                                                                                                                                                                                                                                                                                                                                                                                                                                                                                                                                                                                                                                                                                                                                                                                                                                           | 7891 Lahigh Crossing Victor NV 14564                                     | 42 002225 -77 472000 |
| Park in NE corner of the Dryer Road Park parking area 42.972664,-77.439911  Beach Parking area - Mendon Ponds Park 43.029110,-77.558362  Beach Parking area - Mendon Ponds Park 43.029110,-77.558362  Trailhead South end of Yale Court then move to other locations 43.008044,-77.418680  Trailhead past the barns on Cherry Street 42.943960,-77.421942  Trailhead past the barns on Cherry Street 42.943960,-77.421942  Metal Barns south of CR 41 just west of School St 42.960211,-77.425160  Trailhead RG&E substation on Dryer Rd 42.974362,-77.412801  Fishers Ridge sign on Willowbrook just east of Rowley Rd 43.006161,-77.436962  Park on Valentown across from the gas line access road 43.027510,-77.409690  Meet at Break-of-Day Parking area 42.968806,-77.384306  Trailhead south end of Victor Crossing Plaza (Goodwill) 43.020055,-77.438873  Follow High Point Drive to top of the hill and west side of parking area 43.030133,-77.435675                                                                                                                                                                                                                                                                                                                                                                                                                                                                                                                                                                                                                                                                                                                                                                                                                                                                                                                                                                                                                                                                                                                                                                 |                                                                          |                      |
| Beach Parking area - Mendon Ponds Park  Beach Parking area - Mendon Ponds Park  Beach Parking area - Mendon Ponds Park  43.029110,-77.558362  Trailhead South end of Yale Court then move to other locations  Trailhead past the barns on Cherry Street  Trailhead past the barns on Cherry Street  Trailhead past the barns on Cherry Street  Metal Barns south of CR 41 just west of School St  Trailhead RG&E substation on Dryer Rd  Fishers Ridge sign on Willowbrook just east of Rowley Rd  Park on Valentown across from the gas line access road  Meet at Break-of-Day Parking area  Trailhead south end of Victor Crossing Plaza (Goodwill)  Follow High Point Drive to top of the hill and west side of parking area  43.030133,-77.435675                                                                                                                                                                                                                                                                                                                                                                                                                                                                                                                                                                                                                                                                                                                                                                                                                                                                                                                                                                                                                                                                                                                                                                                                                                                                                                                                                                          |                                                                          | •                    |
| Beach Parking area - Mendon Ponds Park  Trailhead South end of Yale Court then move to other locations  Trailhead past the barns on Cherry Street  Trailhead past the barns on Cherry Street  Trailhead past the barns on Cherry Street  Metal Barns south of CR 41 just west of School St  Trailhead RG&E substation on Dryer Rd  Fishers Ridge sign on Willowbrook just east of Rowley Rd  Park on Valentown across from the gas line access road  Meet at Break-of-Day Parking area  Trailhead south end of Victor Crossing Plaza (Goodwill)  Follow High Point Drive to top of the hill and west side of parking area  43.029110,-77.558362  43.008044,-77.418680  42.943960,-77.421942  42.943960,-77.425160  42.960211,-77.425160  42.974362,-77.412801  43.027510,-77.409690  43.027510,-77.409690  43.020055,-77.438873                                                                                                                                                                                                                                                                                                                                                                                                                                                                                                                                                                                                                                                                                                                                                                                                                                                                                                                                                                                                                                                                                                                                                                                                                                                                                                | Park in NE corner of the Dryer Road Park parking area                    | 42.972664,-77.439911 |
| Trailhead South end of Yale Court then move to other locations  Trailhead past the barns on Cherry Street  Trailhead past the barns on Cherry Street  Trailhead past the barns on Cherry Street  Metal Barns south of CR 41 just west of School St  Trailhead RG&E substation on Dryer Rd  Fishers Ridge sign on Willowbrook just east of Rowley Rd  Park on Valentown across from the gas line access road  Meet at Break-of-Day Parking area  Trailhead south end of Victor Crossing Plaza (Goodwill)  Follow High Point Drive to top of the hill and west side of parking area  43.008044,-77.418680  42.943960,-77.421942  42.943960,-77.421942  42.960211,-77.425160  42.974362,-77.412801  43.006161,-77.436962  43.027510,-77.409690  43.020555,-77.438873                                                                                                                                                                                                                                                                                                                                                                                                                                                                                                                                                                                                                                                                                                                                                                                                                                                                                                                                                                                                                                                                                                                                                                                                                                                                                                                                                              | Beach Parking area - Mendon Ponds Park                                   | 43.029110,-77.558362 |
| Trailhead past the barns on Cherry Street 42.943960,-77.421942 Trailhead past the barns on Cherry Street 42.943960,-77.421942 Metal Barns south of CR 41 just west of School St 42.960211,-77.425160  Trailhead RG&E substation on Dryer Rd 42.974362,-77.412801 Fishers Ridge sign on Willowbrook just east of Rowley Rd 43.006161,-77.436962 Park on Valentown across from the gas line access road 43.027510,-77.409690 Meet at Break-of-Day Parking area 42.968806,-77.384306 Trailhead south end of Victor Crossing Plaza (Goodwill) 43.020055,-77.438873 Follow High Point Drive to top of the hill and west side of parking area 43.030133,-77.435675                                                                                                                                                                                                                                                                                                                                                                                                                                                                                                                                                                                                                                                                                                                                                                                                                                                                                                                                                                                                                                                                                                                                                                                                                                                                                                                                                                                                                                                                   | Beach Parking area - Mendon Ponds Park                                   | 43.029110,-77.558362 |
| Trailhead past the barns on Cherry Street 42.943960,-77.421942  Metal Barns south of CR 41 just west of School St 42.960211,-77.425160  Trailhead RG&E substation on Dryer Rd 42.974362,-77.412801  Fishers Ridge sign on Willowbrook just east of Rowley Rd 43.006161,-77.436962  Park on Valentown across from the gas line access road 43.027510,-77.409690  Meet at Break-of-Day Parking area 42.968806,-77.384306  Trailhead south end of Victor Crossing Plaza (Goodwill) 43.020055,-77.438873  Follow High Point Drive to top of the hill and west side of parking area 43.030133,-77.435675                                                                                                                                                                                                                                                                                                                                                                                                                                                                                                                                                                                                                                                                                                                                                                                                                                                                                                                                                                                                                                                                                                                                                                                                                                                                                                                                                                                                                                                                                                                            | Trailhead South end of Yale Court then move to other locations           | 43.008044,-77.418680 |
| Metal Barns south of CR 41 just west of School St  Trailhead RG&E substation on Dryer Rd  42.974362,-77.412801  Fishers Ridge sign on Willowbrook just east of Rowley Rd  Park on Valentown across from the gas line access road  Meet at Break-of-Day Parking area  42.968806,-77.384306  Trailhead south end of Victor Crossing Plaza (Goodwill)  43.020055,-77.438873  Follow High Point Drive to top of the hill and west side of parking area  43.030133,-77.435675                                                                                                                                                                                                                                                                                                                                                                                                                                                                                                                                                                                                                                                                                                                                                                                                                                                                                                                                                                                                                                                                                                                                                                                                                                                                                                                                                                                                                                                                                                                                                                                                                                                       | Trailhead past the barns on Cherry Street                                | 42.943960,-77.421942 |
| Trailhead RG&E substation on Dryer Rd 42.974362,-77.412801 Fishers Ridge sign on Willowbrook just east of Rowley Rd 43.006161,-77.436962 Park on Valentown across from the gas line access road 43.027510,-77.409690 Meet at Break-of-Day Parking area 42.968806,-77.384306 Trailhead south end of Victor Crossing Plaza (Goodwill) 43.020055,-77.438873 Follow High Point Drive to top of the hill and west side of parking area 43.030133,-77.435675                                                                                                                                                                                                                                                                                                                                                                                                                                                                                                                                                                                                                                                                                                                                                                                                                                                                                                                                                                                                                                                                                                                                                                                                                                                                                                                                                                                                                                                                                                                                                                                                                                                                         | Trailhead past the barns on Cherry Street                                | 42.943960,-77.421942 |
| Fishers Ridge sign on Willowbrook just east of Rowley Rd  Park on Valentown across from the gas line access road  Meet at Break-of-Day Parking area  Trailhead south end of Victor Crossing Plaza (Goodwill)  Follow High Point Drive to top of the hill and west side of parking area  43.030133,-77.435675                                                                                                                                                                                                                                                                                                                                                                                                                                                                                                                                                                                                                                                                                                                                                                                                                                                                                                                                                                                                                                                                                                                                                                                                                                                                                                                                                                                                                                                                                                                                                                                                                                                                                                                                                                                                                   | Metal Barns south of CR 41 just west of School St                        | 42.960211,-77.425160 |
| Park on Valentown across from the gas line access road  Meet at Break-of-Day Parking area  Trailhead south end of Victor Crossing Plaza (Goodwill)  43.02055,-77.438873  Follow High Point Drive to top of the hill and west side of parking area  43.030133,-77.435675                                                                                                                                                                                                                                                                                                                                                                                                                                                                                                                                                                                                                                                                                                                                                                                                                                                                                                                                                                                                                                                                                                                                                                                                                                                                                                                                                                                                                                                                                                                                                                                                                                                                                                                                                                                                                                                        | Trailhead RG&E substation on Dryer Rd                                    | 42.974362,-77.412801 |
| Meet at Break-of-Day Parking area 42.968806,-77.384306 Trailhead south end of Victor Crossing Plaza (Goodwill) 43.020055,-77.438873 Follow High Point Drive to top of the hill and west side of parking area 43.030133,-77.435675                                                                                                                                                                                                                                                                                                                                                                                                                                                                                                                                                                                                                                                                                                                                                                                                                                                                                                                                                                                                                                                                                                                                                                                                                                                                                                                                                                                                                                                                                                                                                                                                                                                                                                                                                                                                                                                                                              | Fishers Ridge sign on Willowbrook just east of Rowley Rd                 | 43.006161,-77.436962 |
| Meet at Break-of-Day Parking area 42.968806,-77.384306 Trailhead south end of Victor Crossing Plaza (Goodwill) 43.020055,-77.438873 Follow High Point Drive to top of the hill and west side of parking area 43.030133,-77.435675                                                                                                                                                                                                                                                                                                                                                                                                                                                                                                                                                                                                                                                                                                                                                                                                                                                                                                                                                                                                                                                                                                                                                                                                                                                                                                                                                                                                                                                                                                                                                                                                                                                                                                                                                                                                                                                                                              |                                                                          |                      |
| Trailhead south end of Victor Crossing Plaza (Goodwill) 43.020055,-77.438873  Follow High Point Drive to top of the hill and west side of parking area 43.030133,-77.435675                                                                                                                                                                                                                                                                                                                                                                                                                                                                                                                                                                                                                                                                                                                                                                                                                                                                                                                                                                                                                                                                                                                                                                                                                                                                                                                                                                                                                                                                                                                                                                                                                                                                                                                                                                                                                                                                                                                                                    |                                                                          | •                    |
| Follow High Point Drive to top of the hill and west side of parking area 43.030133,-77.435675                                                                                                                                                                                                                                                                                                                                                                                                                                                                                                                                                                                                                                                                                                                                                                                                                                                                                                                                                                                                                                                                                                                                                                                                                                                                                                                                                                                                                                                                                                                                                                                                                                                                                                                                                                                                                                                                                                                                                                                                                                  |                                                                          |                      |
|                                                                                                                                                                                                                                                                                                                                                                                                                                                                                                                                                                                                                                                                                                                                                                                                                                                                                                                                                                                                                                                                                                                                                                                                                                                                                                                                                                                                                                                                                                                                                                                                                                                                                                                                                                                                                                                                                                                                                                                                                                                                                                                                |                                                                          |                      |
|                                                                                                                                                                                                                                                                                                                                                                                                                                                                                                                                                                                                                                                                                                                                                                                                                                                                                                                                                                                                                                                                                                                                                                                                                                                                                                                                                                                                                                                                                                                                                                                                                                                                                                                                                                                                                                                                                                                                                                                                                                                                                                                                | Meet Behind the Town Hall and carpool                                    | 42.982914,-77.407882 |